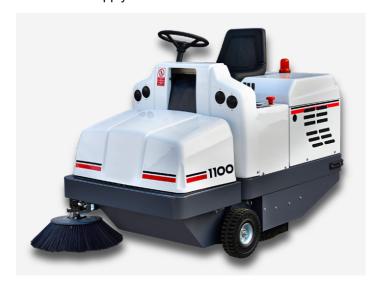

# Ride on Heavy Duty Premium, Electric Floor Sweeper

Robust, Rugged & Durable for Heavy Industrial Environments or Use.

# Built on a Steel Chassis with Superior Dust Collection & Hydraulic Hopper Dump.

## BOOK A DEMO CALL 01282 416 139 or visit www.beta-solutions.co.uk

Its capacity to capture both the finest dust and gravel makes it the perfect sweeper for all heavy-duty industry applications, public areas and loading/unloading areas. The Beta 1100 industrial sweeper has the best features of machines in its category: a high-capacity container, high power, high sweeping capacity and a powerful suction system. In addition, the Beta 1100 ride-on sweeper can be equipped with a Gore® filter, a technology that achieves the best filtering results thanks to improved dust control down to 1 micron, better suction and easy, low-cost maintenance.