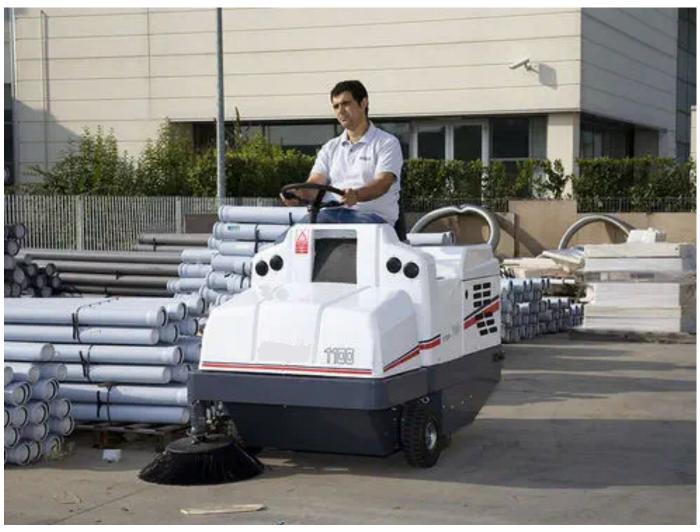

# Ride on Heavy Duty Premium, Electric Floor Sweeper

Robust, Rugged & Durable for Heavy Industrial Environments or Use.

# Built on a Steel Chassis with Superior Dust Collection & Hydraulic Hopper Dump.

## BOOK A DEMO CALL 01282 416 139 or visit www.beta-solutions.co.uk

Its capacity to capture both the finest dust and gravel makes it the perfect sweeper for all heavy-duty industry applications, public areas and loading/unloading areas. The Beta 1100 industrial sweeper has the best features of machines in its category: a high-capacity container, high power, high sweeping capacity and a powerful suction system. In addition, the Beta 1100 ride-on sweeper can be equipped with a Gore® filter, a technology that achieves the best filtering results thanks to improved dust control down to 1 micron, better suction and easy, low-cost maintenance.